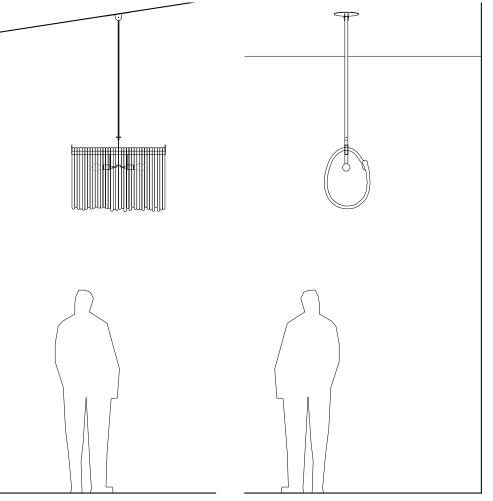

SkLO: OBJECT

SkLO : LIT

SkLO: PROJECT

elevation

private estate - front entry walk wrap lights

paul pavlak

karen gilbert

pavel hanousek