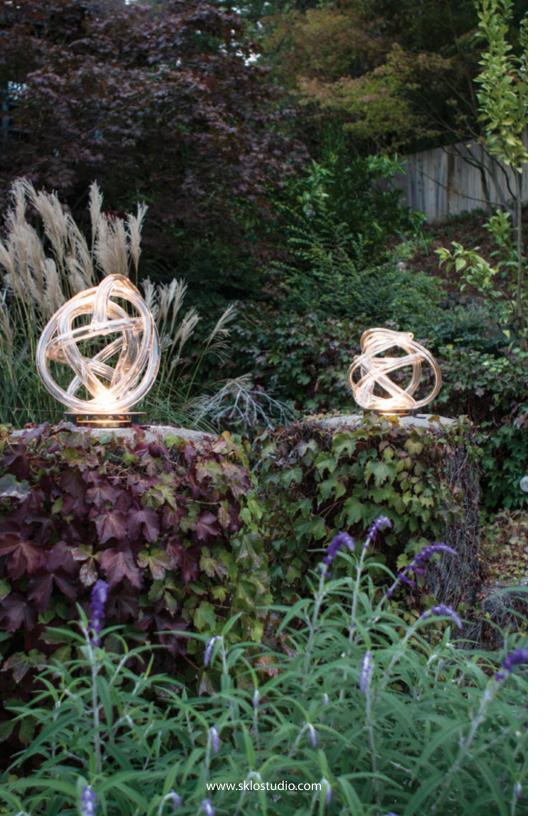

SkLO: OBJECT

SkLO : LIT

SkLO: PROJECT

elevation

private estate - front entry walk wrap lights

paul pavlak

karen gilbert

pavel hanousek