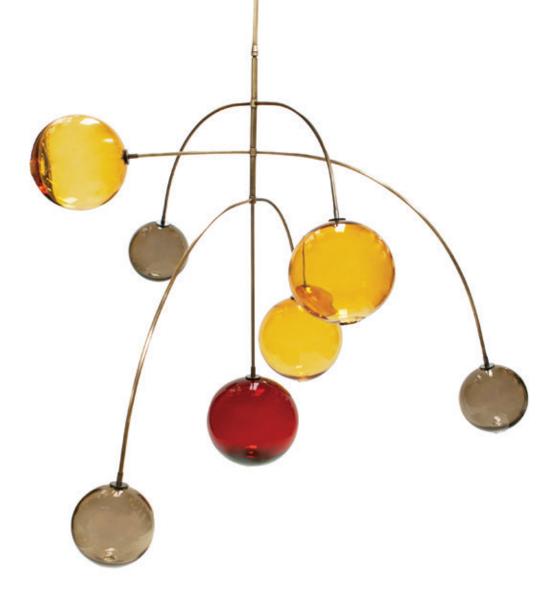

SkLO: OBJECT

SkLO : LIT

SkLO: PROJECT

elevation

private estate - front entry walk wrap lights

paul pavlak

karen gilbert

pavel hanousek