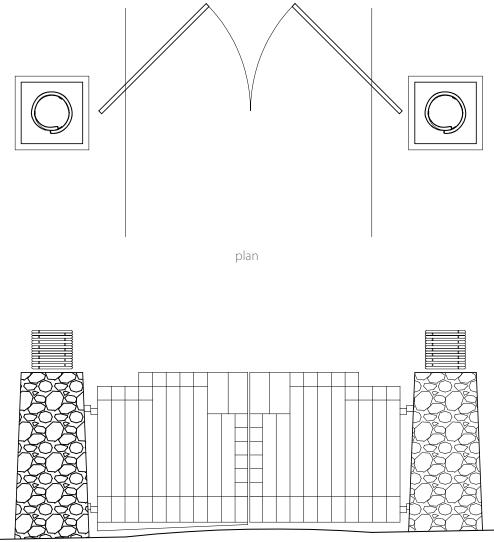

SkLO: OBJECT

SkLO : LIT

SkLO: PROJECT

elevation

private estate - front entry walk wrap lights

paul pavlak

karen gilbert

pavel hanousek