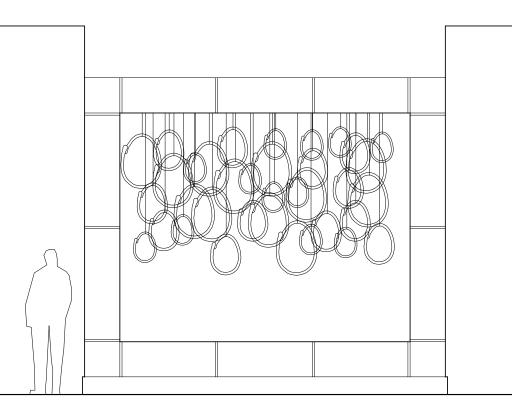

SkLO: OBJECT

SkLO : LIT

SkLO: PROJECT

elevation

private estate - front entry walk wrap lights

paul pavlak

karen gilbert

pavel hanousek