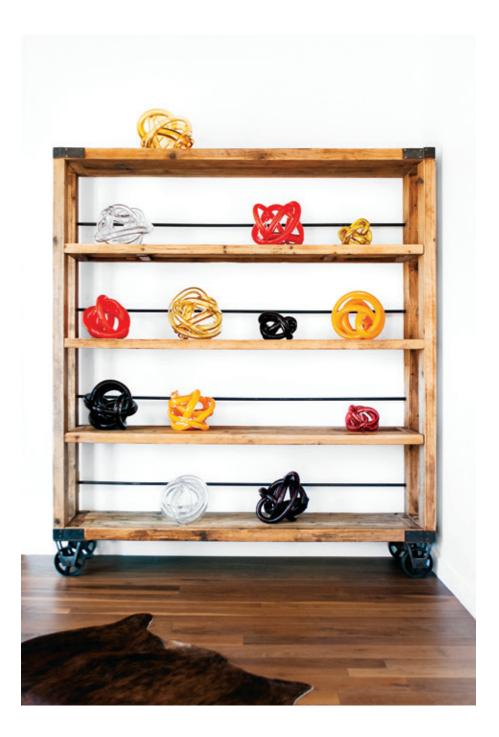

We work exclusively with glassmasters in the Czech Republic, and as designers we seek to express what is unique and specific to the Czech hand blown crystal tradition. Our design philosophy at SkLO is rooted in materiality and process. We believe in revealing the underlying nature of the materials and the way things are made, resulting in details that make each piece unique. We strive for subtlety, restraint, and beauty.