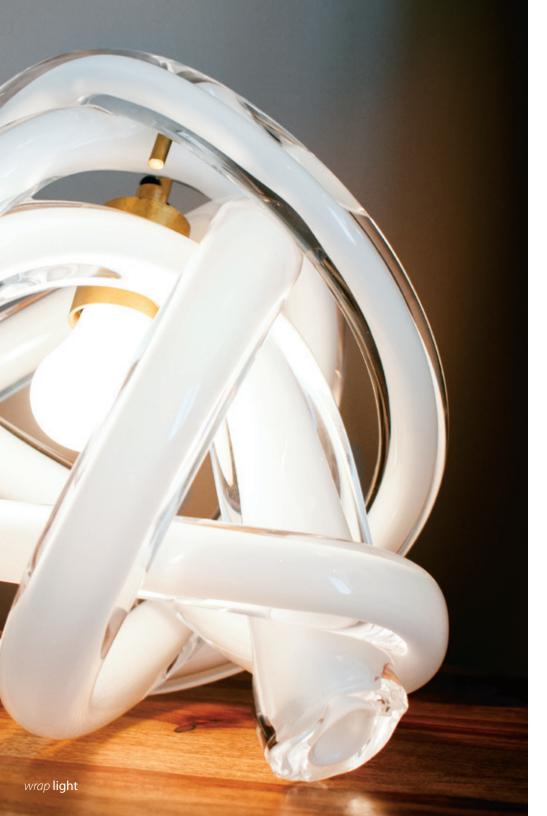

SkLO: OBJECT

SkLO : LIT

SkLO: PROJECT

elevation

private estate - front entry walk wrap lights

paul pavlak

karen gilbert

pavel hanousek