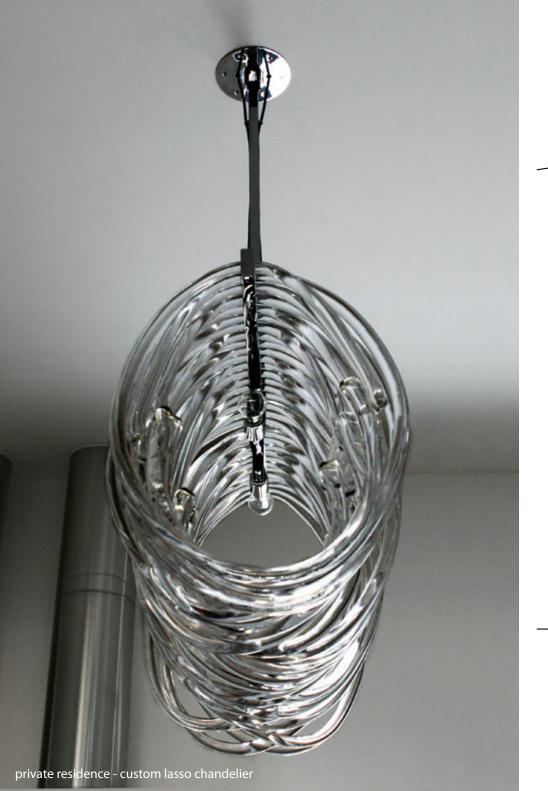

SkLO: OBJECT

SkLO : LIT

SkLO: PROJECT

elevation

private estate - front entry walk wrap lights

paul pavlak

karen gilbert

pavel hanousek