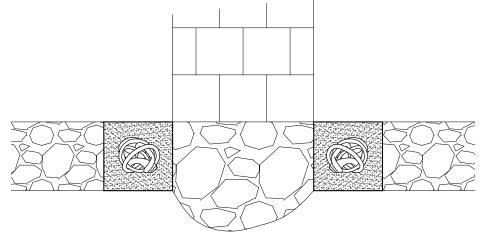

SkLO: OBJECT

SkLO : LIT

SkLO: PROJECT

elevation

private estate - front entry walk wrap lights

paul pavlak

karen gilbert

pavel hanousek