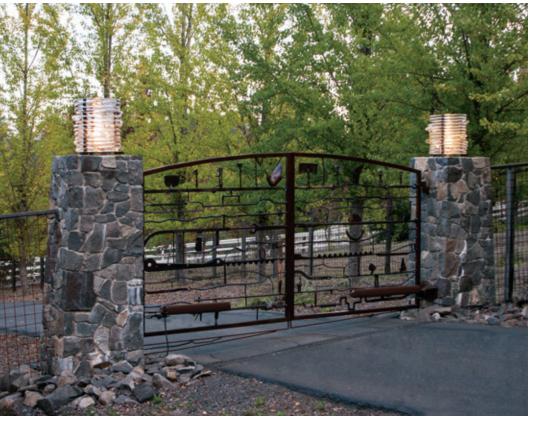

SkLO: OBJECT

SkLO : LIT

SkLO: PROJECT

elevation

private estate - front entry walk wrap lights

paul pavlak

karen gilbert

pavel hanousek