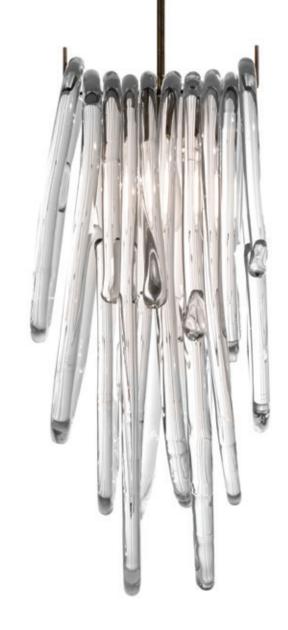

SkLO: OBJECT

SkLO : LIT

SkLO: PROJECT

elevation

private estate - front entry walk wrap lights

paul pavlak

karen gilbert

pavel hanousek