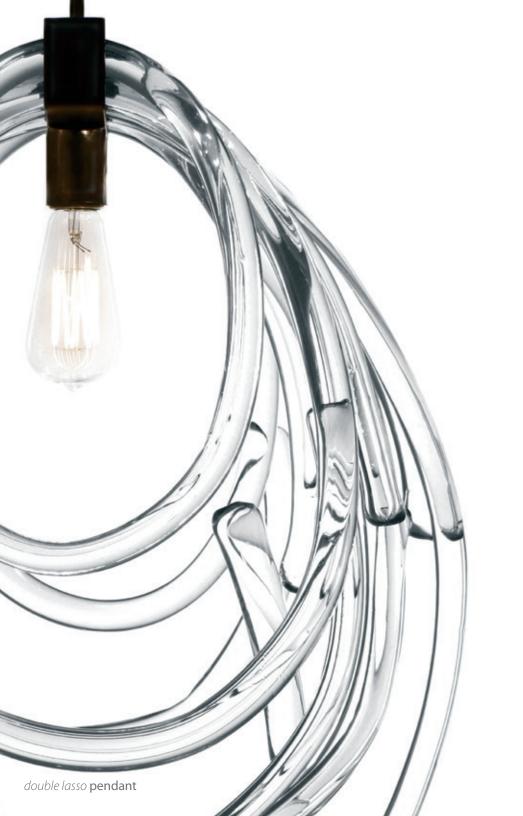

SkLO: OBJECT

SkLO : LIT

SkLO: PROJECT

elevation

private estate - front entry walk wrap lights

paul pavlak

karen gilbert

pavel hanousek